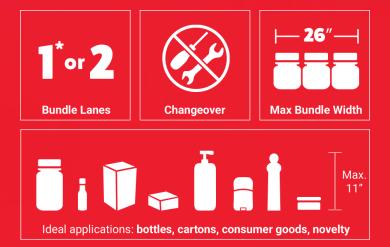

# Omega Design's Classic DL

## **Dual Lane Shrink Bundler**

Ultra Compact, Heavy Duty Bundler That Can Last for Generations

- Collates, unitizes and shrinkwraps product
- Ultra compact footprint smallest in its class
- Sturdy, welded construction (for seal precision over time)
- · Open design for easy access and cleaning
- Rapid, repeatable changeovers

#### OPERATION:

Product enters the machine from the side. A pneumatic pusher moves two rows of product off the conveyor and into a film web. Once the desired bundle size is configured, a seal is made. The loosely wrapped and sealed bundles then get conveyed through a high temperature heat tunnel, which causes the film to shrink around the bundles.