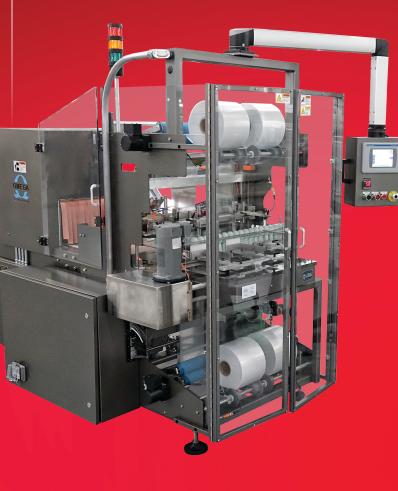

# Omega Design's Classic DL

## **Dual Lane Shrink Bundler**

Ultra Compact, Heavy Duty Bundler That Can Last for Generations

- Collates, unitizes and shrinkwraps product
- Ultra compact footprint smallest in its class
- Sturdy, welded construction (for seal precision over time)
- · Open design for easy access and cleaning
- Rapid, repeatable changeovers

#### OPERATION:

Product enters the machine from the side. A pneumatic pusher moves two rows of product off the conveyor and into a film web. Once the desired bundle size is configured, a seal is made. The loosely wrapped and sealed bundles then get conveyed through a high temperature heat tunnel, which causes the film to shrink around the bundles.