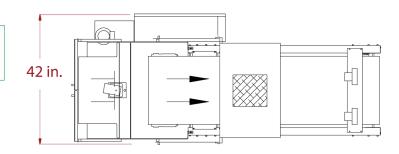

#### LANE CONVERSION UPGRADE:

Customer can convert the Classic DL to run single or dual lanes of operation.

\* Layout and dimensions may vary per application.