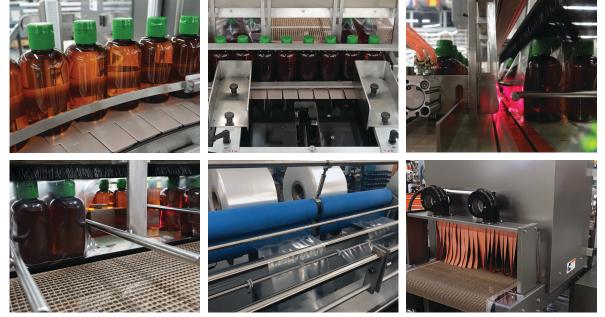

#### OPERATION:

Product enters the machine from the side. A pneumatic pusher moves two rows of product off the conveyor and into a film web. Once the desired bundle size is configured, a seal is made. The loosely wrapped and sealed bundles then get conveyed through a high temperature heat tunnel, which causes the film to shrink around the bundles.