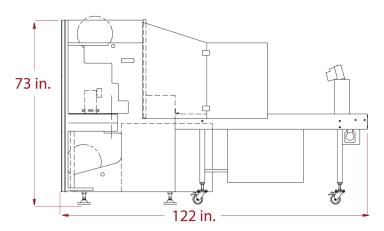

#### LANE CONVERSION UPGRADE:

Customer can convert the Classic DL to run single or dual lanes of operation.

\* Layout and dimensions may vary per application.