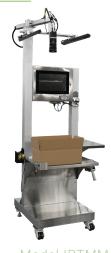

## INTELLI-CODE

#### **CARTON CODING AND INSPECTION SYSTEM**

#### STANDARD FEATURES

- Domino G-series TIJ printer
- Carton inspection
- Air knife reject station
- HMI
- Vacuum-belt printing
- Reject verification
- Split-voltage enclosure supports NFPA 70E

#### **OPTIONS**

- Infeed and discharge conveyors
- Pusher arm reject station
- Domino D320i laser with guarding and fume extractor