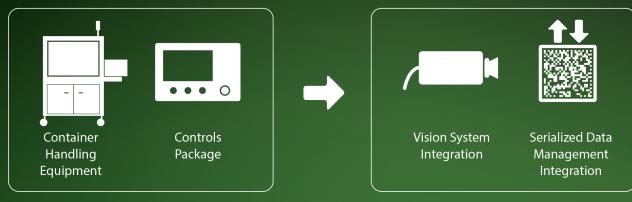

# REMOTE INTEGRATION

Vendor-Ready Serialization Equipment for Clients & Integrators

Omega manages

Omega hands off project to the client or integrator

Remote Integration is a platform that allows Omega to handoff its serialization equipment and controls to a client or integrator, who might prefer to purchase, manage, integrate and test their own vision and data systems at their chosen location.

#### **INCLUDES**

- · Serialization-ready equipment
- Controls package
- Drawing package, I/O signals, integration guide
- Space in electrical enclosure for vendor components
- · Brackets, mounts and hardware
- Optional validation documentation