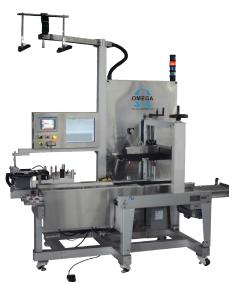

### INTELLI-PAC

#### SERIALIZAED CASE AGGREGATION SYSTEM

#### STANDARD FEATURES (SEMI-AUTO IPFCS)

- Domino corner wrap labeler with Zebra printer
- Case former and case taper
- Split-voltage enclosure supports NFPA 70E

#### **OPTIONS**

- Manual / semi-auto PackSync (unit-to-pack association)
- Infeed conveyor with/without compression relief