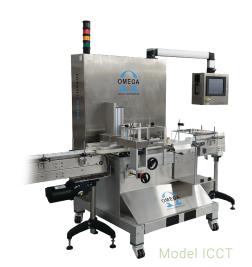

## INTELLI-CODE

#### **CARTON CODING AND INSPECTION SYSTEM**

#### STANDARD FEATURES

- Domino G-series TIJ printer
- Carton inspection
- Air knife reject station
- HMI
- Vacuum-belt printing
- Reject verification
- Split-voltage enclosure supports NFPA 70E

#### **OPTIONS**

- Infeed and discharge conveyors
- Pusher arm reject station
- Domino D320i laser with guarding and fume extractor